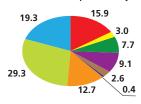

#### Local Government Expenditure by function %

- General public services
- Public order and safety\*
- Economic affairs
- Environnment protection
- Housing and community amenities
- Health
- Recreation, culture and religion
- Education
- Social protection

\*Including Defense