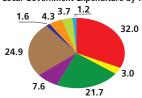

#### Local Government Expenditure by function %

- General public services
- Public order and safety\*
- Economic affairs
- Environnment protection
- Housing and community amenities
- Health
- Recreation, culture and religion
- Education
- Social protection